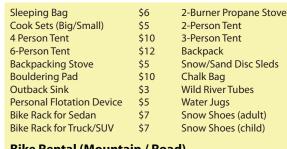

#### CAMPING, CLIMBING & SPECIALTY EQUIPMENT RENTAL Price is per day - \*Batteries not included

| Climbing Shoes          | \$5  |
|-------------------------|------|
| Sleeping Pad            | \$1  |
| Personal Dish Set       | \$4  |
| Kayak Set               | \$30 |
| Paddle Board Set (SUP)  | \$30 |
| High Performance Cooler | \$10 |
| *Lantern                | \$3  |
|                         |      |