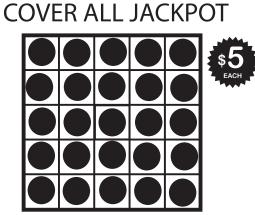

Checkmark \$100

Packs: \$25 each or 2 for \$35 or 3 for \$40

\$60/36 cards per game 9 Jackpots ELECTRONICS \$70/54 cards per game 18 Jackpots \$80/72 cards per game 27 Jackpots