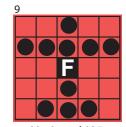

## Half-time Jackpot

**Small Diamond & Outside Corners \$100** 

Fly Swatter & Fly \$100

\*You must be 18 years of age or older to play. All guests must play.

\*\*Minimum of 20 people to play.

Single Line & Four Corners \$100