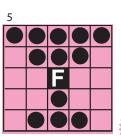

## Half-time Jackpot

**Small Diamond & Outside Corners \$100** 

Fly Swatter & Fly \$100

\*You must be 18 years of age or older to play. All guests must play.

\*\*Minimum of 20 people to play.

Single Line & Four Corners \$100