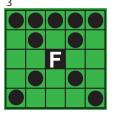

Picnic Table \$125

Large Diamond \$125

Percent Sign \$150

**BINGO EVENT CARD \$35** 

2 FOR \$1 Spin for a chance to win up to \$35

Packs: \$20 each or 2 for \$30 or 3 for \$40

**HALF-TIME** 

**GAME** 