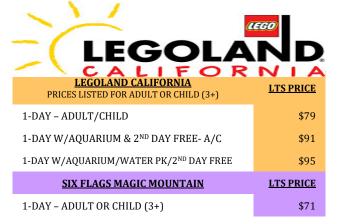

TICKETS ARE VALID FOR SPECIFIC DATES ONLY, ASK FOR DETAILS.

| SEAWORLD - SAN DIEGO<br>PRICES LISTED FOR ADULT OR CHILD (3+)          | LTS PRICE |
|------------------------------------------------------------------------|-----------|
| 1-DAY: ANY DAY                                                         | \$57      |
| 1-DAY: ALL DAY DINE                                                    | \$101     |
| *MILITARY PASS: SEAWORLD                                               | \$93      |
| *MILITARY PASS: SESAME PLACE                                           | \$93      |
| *MILITARY PASS: INCLUDES UNLIMITED VISITS ON REGULAR OPERATING DAYS TO |           |

SEAWORLD **OR** SESAME PLACE, PLUS FREE GENERAL PARKING. VALID THRU DEC. 31, 2024. ACTIVE DUTY & VETERANS ONLY. LIMIT 6 PASSES.





| KNOTTS BERRY FARM                                                               | LTS PRICE |
|---------------------------------------------------------------------------------|-----------|
| 1-DAY: MON-THURS - ADULT OR CHILD (3+)                                          | \$66      |
| 1-DAY: ANY DAY – ADULT OR CHILD (3+)                                            | \$75      |
| HORNBLOWER CRUISES – SAN DIEGO<br>PRICES LISTED FOR ADULT OR CHILD (3+)         | LTS PRICE |
| 90-MINUTE HARBOR TOUR                                                           | \$29      |
| CRUISES AVAILABLE IN SAN FRANCISCO, MARINA DEL REY, NEWPORT BEACH & SACRAMENTO! |           |
| MADAME TUSSAUDS – HOLLYWOOD                                                     | LTS PRICE |
| GENERAL ADMISSION – ADULT