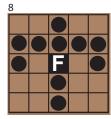

\*\*Minimum of 20 people to play.

\$3 each or 4 for\$10 Starts at 5:55pm

cRaZy Small Picture Frame \$100

Top & Bottom \$100

Thunderbird \$125

Anchor \$125

Heart \$150

\$1500 PRIZE / \$500 CONSOLATION