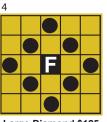

\*\*Minimum of 20 people to play.

\$3 each or 4 for\$10 Starts at 5:55pm

cRaZy Small Picture Frame \$100

Top & Bottom \$100

Thunderbird \$125

Anchor \$125

Heart \$150

\$1500 PRIZE / \$500 CONSOLATION