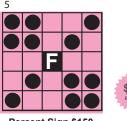

Starts at 5:30pm

Two Easy Bingos \$100 \*MUST USE FREE SPACE

Empty Glass \$100

Picnic Table \$125

Large Diamond \$125

Percent Sign \$150

Doors Open: 4:30pm • Game Starts: 6pm