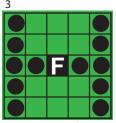

## Half-time Jackpot

BINCOBL

Small Diamond & Outside Corners \$100

Fly Swatter & Fly \$100

Airplane \$125

Large Crazy Kite with Wild \$200

Checkmark \$100

Large "H" \$150