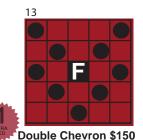

## Half-time Jackpot

BINCOBL

Small Diamond & Outside Corners \$100

Fly Swatter & Fly \$100

Airplane \$125

Large Crazy Kite with Wild \$200

Checkmark \$100

Large "H" \$150