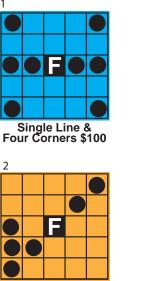

## Half-time Jackpot

BINCOBL

Small Diamond & Outside Corners \$100

Fly Swatter & Fly \$100

Airplane \$125

Large Crazy Kite with Wild \$200

Checkmark \$100

Large "H" \$150