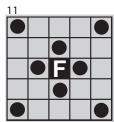

## Half-time Jackpot

BINCOBL

Small Diamond & Outside Corners \$100

Fly Swatter & Fly \$100

Airplane \$125

Large Crazy Kite with Wild \$200

Checkmark \$100

Large "H" \$150