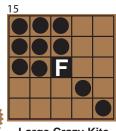

## Half-time Jackpot

BINCOBL

Small Diamond & Outside Corners \$100

Fly Swatter & Fly \$100

Airplane \$125

Large Crazy Kite with Wild \$200

Checkmark \$100

Large "H" \$150