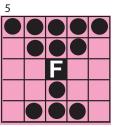

## Half-time Jackpot

BINCOBL

Small Diamond & Outside Corners \$100

Fly Swatter & Fly \$100

Airplane \$125

Large Crazy Kite with Wild \$200

Checkmark \$100

Large "H" \$150