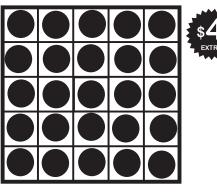

## Half-time Jackpot

Single Line & Four Corners \$100

Checkmark \$100

Starburst \$250