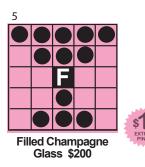

## Half-time Jackpot

Single Line & Four Corners \$100

Checkmark \$100

Starburst \$250