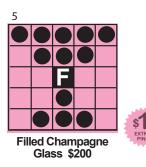

## Half-lime Jackpol









Single Line & Four Corners \$100



Checkmark \$100









Starburst \$250

## Packs: \$20 each or 2 for \$35 or 3 for \$45

ELECTRONICS \$50 \$60 \$70

## \$50/36 cards per game 9 Jackpots \$60/54 cards per game 18 Jackpots \$70/72 cards per game 27 Jackpots

add a paper pack to your electronic for \$10 (core 10 games only)

| FEB               | 15 | #50 | MAR | 21 | #55 |
|-------------------|----|-----|-----|----|-----|
| FEB               | 22 | #51 | MAR | 28 | #56 |
| FEB               | 29 | #52 | APR | 04 | #57 |
| MAR               | 07 | #53 | APR | 11 | #58 |
| MAR               | 14 | #54 | APR | 18 | #59 |
| COVER ALL JACKPOT |    |     |     |    |     |



\$3000 PRIZE / \$500 CONSOLATION



Small Diamond & Outside Corners \$100



Fly Swatter & Fly \$100



Double Chevron \$150