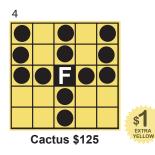

## Half-lime Jackpol









Single Line & Four Corners \$100



Checkmark \$100









Starburst \$250

## Packs: \$20 each or 2 for \$35 or 3 for \$45

ELECTRONICS \$50 \$60 \$70

## \$50/36 cards per game 9 Jackpots \$60/54 cards per game 18 Jackpots \$70/72 cards per game 27 Jackpots

add a paper pack to your electronic for \$10 (core 10 games only)

| FEB               | 15 | #50 | MAR | 21 | #55 |
|-------------------|----|-----|-----|----|-----|
| FEB               | 22 | #51 | MAR | 28 | #56 |
| FEB               | 29 | #52 | APR | 04 | #57 |
| MAR               | 07 | #53 | APR | 11 | #58 |
| MAR               | 14 | #54 | APR | 18 | #59 |
| COVER ALL JACKPOT |    |     |     |    |     |



\$3000 PRIZE / \$500 CONSOLATION



Small Diamond & Outside Corners \$100



Fly Swatter & Fly \$100



Double Chevron \$150