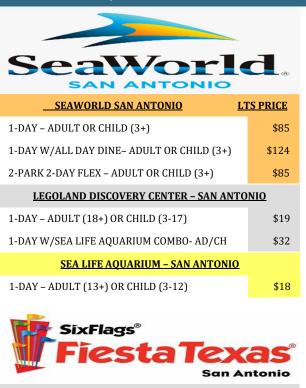

| <u>0</u>    | <u>SIX FLAGS FIESTA TEXAS – SAN ANTON</u>                          |
|-------------|--------------------------------------------------------------------|
| \$39        | 1-DAY – ADULT OR CHILD (3+)                                        |
|             | SCHLITTERBAHN – NEW BRAUNFELS                                      |
| \$46        | 1-DAY – ADULT OR CHILD (3+)                                        |
|             | SCHLITTERBAHN - GALVESTON                                          |
| \$46        | 1-DAY – ADULT OR CHILD (3+)                                        |
|             | MEDIEVAL TIMES - DALLAS                                            |
| \$51/\$38   | STANDARD SEATING- AD (13+)/CH (3-12)                               |
| <u>, AZ</u> | LEGOLAND DISCOVERY CENTER - TEMP                                   |
| \$21        | 1-DAY – ADULT (18+) OR CHILD (3-17)                                |
| \$27        | 1-DAY W/SEA LIFE AQUARIUM COMBO- AD/CH                             |
|             | <u>SEALIFE AQUARIUM – TEMPE, AZ</u>                                |
| \$13        | 1-DAY – ADULT (13+) OR CHILD (3-12)                                |
|             | <u>MEDIEVAL TIMES – SCOTTSDALE, AZ</u><br>ADULT (13+) CHILD (3-12) |
| \$51/\$38   | STANDARD SEATING- ADULT/CHILD                                      |