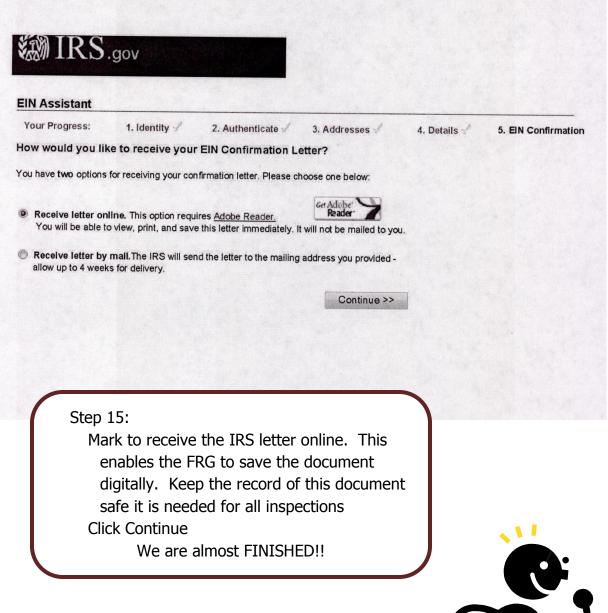

# RS.gov

#### **EIN Assistant**

Your Progress:

2. Authenticate

3. Addresses

5. EIN Confirmation

4. Details