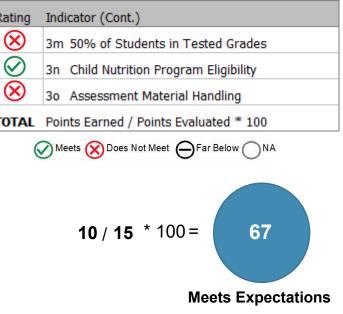

#### **Overall Score: 82** 100 Weighted Framework Score Weight Score 80 49 Academic 81 60% 60 49 23 Financial 25% 93 40 67 Operational 10 15% TOTAL 82 23 20 10 n Financial Operational Academic

# **Operational Framework**

| Indicator                                 | Rating                                                                                                                                                                                                                                                                                                                                                                                                                                   | Indic                                                                                                                                                                                                                                                                                                                                                                                                      |
|-------------------------------------------|------------------------------------------------------------------------------------------------------------------------------------------------------------------------------------------------------------------------------------------------------------------------------------------------------------------------------------------------------------------------------------------------------------------------------------------|------------------------------------------------------------------------------------------------------------------------------------------------------------------------------------------------------------------------------------------------------------------------------------------------------------------------------------------------------------------------------------------------------------|
| 3a Teacher Qualifications                 | $\otimes$                                                                                                                                                                                                                                                                                                                                                                                                                                | 3m 5                                                                                                                                                                                                                                                                                                                                                                                                       |
| 3b Special Pop Program Requirements       | $\bigotimes$                                                                                                                                                                                                                                                                                                                                                                                                                             | 3n (                                                                                                                                                                                                                                                                                                                                                                                                       |
| 3c BE/ESL Program Requirements            | $\otimes$                                                                                                                                                                                                                                                                                                                                                                                                                                | 30 <i>I</i>                                                                                                                                                                                                                                                                                                                                                                                                |
| 3d CTE Program Requirements               | TOTAL                                                                                                                                                                                                                                                                                                                                                                                                                                    | Point                                                                                                                                                                                                                                                                                                                                                                                                      |
| 3e Governance Reporting                   | (                                                                                                                                                                                                                                                                                                                                                                                                                                        | Mee                                                                                                                                                                                                                                                                                                                                                                                                        |
| 3f Training Requirements                  |                                                                                                                                                                                                                                                                                                                                                                                                                                          |                                                                                                                                                                                                                                                                                                                                                                                                            |
| 3g Criminal Record Reporting Requirements |                                                                                                                                                                                                                                                                                                                                                                                                                                          |                                                                                                                                                                                                                                                                                                                                                                                                            |
| 3h PEIMS Reporting                        |                                                                                                                                                                                                                                                                                                                                                                                                                                          |                                                                                                                                                                                                                                                                                                                                                                                                            |
| 3i TREx Usage                             |                                                                                                                                                                                                                                                                                                                                                                                                                                          |                                                                                                                                                                                                                                                                                                                                                                                                            |
| 3j Certificate of Occupancy Requirements  |                                                                                                                                                                                                                                                                                                                                                                                                                                          |                                                                                                                                                                                                                                                                                                                                                                                                            |
| 3k Administrative Cost Ratio              |                                                                                                                                                                                                                                                                                                                                                                                                                                          |                                                                                                                                                                                                                                                                                                                                                                                                            |
| 3I Maintenance of 501(c)(3) Status        |                                                                                                                                                                                                                                                                                                                                                                                                                                          |                                                                                                                                                                                                                                                                                                                                                                                                            |
|                                           | <ul> <li>3a Teacher Qualifications</li> <li>3b Special Pop Program Requirements</li> <li>3c BE/ESL Program Requirements</li> <li>3d CTE Program Requirements</li> <li>3e Governance Reporting</li> <li>3f Training Requirements</li> <li>3g Criminal Record Reporting Requirements</li> <li>3h PEIMS Reporting</li> <li>3i TREx Usage</li> <li>3j Certificate of Occupancy Requirements</li> <li>3k Administrative Cost Ratio</li> </ul> | 3a Teacher Qualifications         3b Special Pop Program Requirements         3c BE/ESL Program Requirements         3d CTE Program Requirements         3e Governance Reporting         3f Training Requirements         3g Criminal Record Reporting Requirements         3h PEIMS Reporting         3i TREx Usage         3j Certificate of Occupancy Requirements         3k Administrative Cost Ratio |