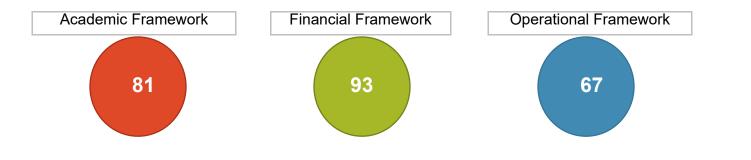

The Charter School Performance Framework report is an overall district-level report that is designed to provide parents, the public, charter operators, and the authorizer with information about each charter school's performance. The CSPF includes three frameworks that measure the academic, financial, and operational performance of a charter school.

#### **Overall Score: 82** 100 Weighted Framework Score Weight Score 80 49 Academic 81 60% 60 49 23 Financial 25% 93 40 67 Operational 10 15% TOTAL 82 23 20 10 n Financial Operational Academic

## Academic Framework

| Indicator                                             | Points             | Score | Weight | Weighted<br>Score |                           |
|-------------------------------------------------------|--------------------|-------|--------|-------------------|---------------------------|
| 1a Overall A-F Score                                  | 89 out of 100      | 89    | 60%    | 53                | 81                        |
| 1b Academic Achievement (Domain 3 – Closing the Gaps) | 88 out of 100      | 88    | 20%    | 18                |                           |
| 1c English Proficiency (Domain 3 – Closing the Gaps)  | 10 out of 10       | 100   | 10%    | 10                |                           |
| 1d Campus Status                                      | <b>0</b> out of 10 | 0     | 10%    | 0                 | Meets<br>Expectations     |
| TOTAL                                                 |                    |       |        |                   | (Total is at or above 60) |

### **Financial Framework**

| Indic | ator                              | Points        | Score | Weight | Weighted<br>Score |
|-------|-----------------------------------|---------------|-------|--------|-------------------|
| 2a (  | Overall Charter FIRST Score       | 92 out of 100 | 92    | 60%    | 55                |
| Shor  | t-Term Solvency                   |               |       |        | -                 |
| 2b    | Cash on Hand                      | 10 out of 10  | 100   | 10%    | 10                |
| 2c    | Assets to Liabilities             | 8 out of 10   | 80    | 10%    | 8                 |
| Long  | -Term Solvency                    |               |       | -      | -                 |
| 2d    | Revenues Equal or Exceed Expenses | 10 out of 10  | 100   | 10%    | 10                |
| 2e    | Debt Service Coverage Ratio       | 10 out of 10  | 100   | 10%    | 10                |
|       | TOTAL                             |               |       |        | 93                |

# **Operational Framework**

| Indicator                                 | Rating                                                                                                                                                                                                                                                                                                                                                                                                                                   | Indic                                                                                                                                                                                                                                                                                                                                                                                                      |
|-------------------------------------------|------------------------------------------------------------------------------------------------------------------------------------------------------------------------------------------------------------------------------------------------------------------------------------------------------------------------------------------------------------------------------------------------------------------------------------------|------------------------------------------------------------------------------------------------------------------------------------------------------------------------------------------------------------------------------------------------------------------------------------------------------------------------------------------------------------------------------------------------------------|
| 3a Teacher Qualifications                 | $\otimes$                                                                                                                                                                                                                                                                                                                                                                                                                                | 3m 5                                                                                                                                                                                                                                                                                                                                                                                                       |
| 3b Special Pop Program Requirements       | $\bigotimes$                                                                                                                                                                                                                                                                                                                                                                                                                             | 3n (                                                                                                                                                                                                                                                                                                                                                                                                       |
| 3c BE/ESL Program Requirements            | $\otimes$                                                                                                                                                                                                                                                                                                                                                                                                                                | 30 <i>I</i>                                                                                                                                                                                                                                                                                                                                                                                                |
| 3d CTE Program Requirements               | TOTAL                                                                                                                                                                                                                                                                                                                                                                                                                                    | Point                                                                                                                                                                                                                                                                                                                                                                                                      |
| 3e Governance Reporting                   | (                                                                                                                                                                                                                                                                                                                                                                                                                                        | Mee                                                                                                                                                                                                                                                                                                                                                                                                        |
| 3f Training Requirements                  |                                                                                                                                                                                                                                                                                                                                                                                                                                          |                                                                                                                                                                                                                                                                                                                                                                                                            |
| 3g Criminal Record Reporting Requirements |                                                                                                                                                                                                                                                                                                                                                                                                                                          |                                                                                                                                                                                                                                                                                                                                                                                                            |
| 3h PEIMS Reporting                        |                                                                                                                                                                                                                                                                                                                                                                                                                                          |                                                                                                                                                                                                                                                                                                                                                                                                            |
| 3i TREx Usage                             |                                                                                                                                                                                                                                                                                                                                                                                                                                          |                                                                                                                                                                                                                                                                                                                                                                                                            |
| 3j Certificate of Occupancy Requirements  |                                                                                                                                                                                                                                                                                                                                                                                                                                          |                                                                                                                                                                                                                                                                                                                                                                                                            |
| 3k Administrative Cost Ratio              |                                                                                                                                                                                                                                                                                                                                                                                                                                          |                                                                                                                                                                                                                                                                                                                                                                                                            |
| 3I Maintenance of 501(c)(3) Status        |                                                                                                                                                                                                                                                                                                                                                                                                                                          |                                                                                                                                                                                                                                                                                                                                                                                                            |
|                                           | <ul> <li>3a Teacher Qualifications</li> <li>3b Special Pop Program Requirements</li> <li>3c BE/ESL Program Requirements</li> <li>3d CTE Program Requirements</li> <li>3e Governance Reporting</li> <li>3f Training Requirements</li> <li>3g Criminal Record Reporting Requirements</li> <li>3h PEIMS Reporting</li> <li>3i TREx Usage</li> <li>3j Certificate of Occupancy Requirements</li> <li>3k Administrative Cost Ratio</li> </ul> | 3a Teacher Qualifications         3b Special Pop Program Requirements         3c BE/ESL Program Requirements         3d CTE Program Requirements         3e Governance Reporting         3f Training Requirements         3g Criminal Record Reporting Requirements         3h PEIMS Reporting         3i TREx Usage         3j Certificate of Occupancy Requirements         3k Administrative Cost Ratio |