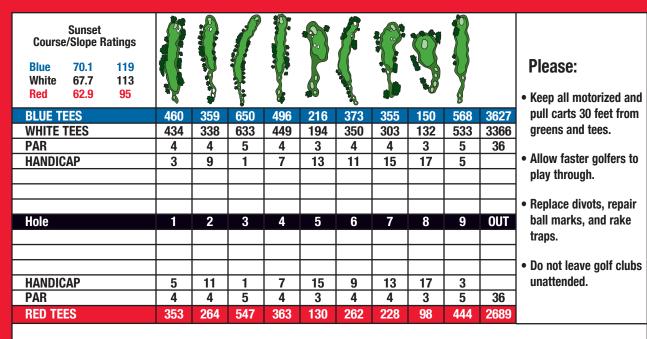

- 5. Motorized golf carts will be operated by licensed drivers only. Carts may be operate from the left side only.
- 6. Out of bounds is defined by white stakes and / or fence bordering the course.
- 7. Stakes between #7 & #9 are out of bounds on #9 only; they are immovable obstructions on #7.
- 8. Embedded ball rule is in effect.
- 9. All yardages are measured to the center of the green.