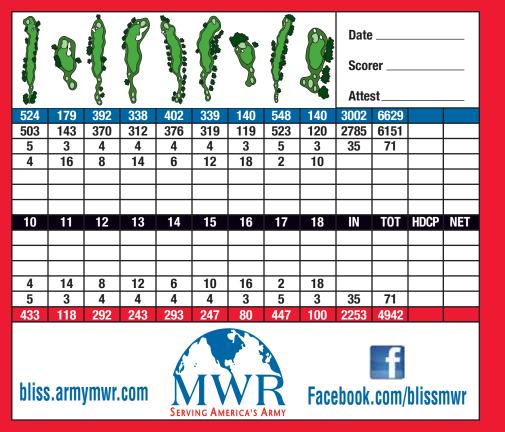

Beverages and food must be purchased on the premises. Absolutely <u>NO</u> personal coolers or privately introduced alcoholic beverages permitted.

## U.S.G.A. Rules Govern All Play Except for Local Rules:

- 1. All golfers must register at the pro shop before playing.
- 2. All play must begin on the #1 tee, unless specific permission has been granted by the pro shop to begin on the #10 tee.
- 3. Each player must have their own set of clubs.



- 5. Motorized golf carts will be operated by licensed drivers only. Carts may be operate from the left side only.
- 6. Out of bounds is defined by white stakes and / or fence bordering the course.
- 7. Stakes between #7 & #9 are out of bounds on #9 only; they are immovable obstructions on #7.
- 8. Embedded ball rule is in effect.
- 9. All yar