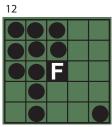

## Half-time Jackpot

\*You must be 18 years of age or older to play. All guests must play.

\*\*Minimum of 20 people to play.

Single Line & Four Corners \$100

Large "H" \$150

Cactus \$125

Filled Champagne Glass \$200