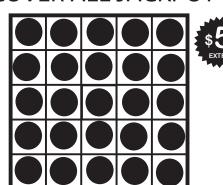

Packs: \$30 each or 2 for \$40 or 3 for \$50

\$60/36 cards per game 9 Jackpots ELECTRONICS \$70/54 cards per game 18 Jackpots \$80/72 cards per game 27 Jackpots

Add paper packs to your electronic purchase for \$15 each (core 10 games only)