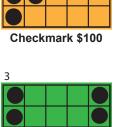

## Half-time Jackpot

\*You must be 18 years of age or older to play. All guests must play.

\*\*Minimum of 20 people to play.

Single Line & Four Corners \$100

Large "H" \$150

Cactus \$125

Filled Champagne Glass \$200