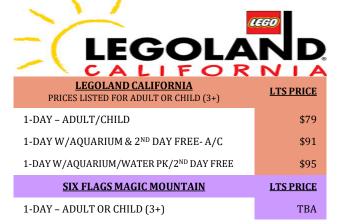

| \$136        |  |
| *SILVER ANNUAL PASS                                                                                               | \$189        |  |
| *BLOCKOUT DATES APPLY TO ALL UNIVERSAL TICKETS. 1-DAY TICKETS ARE VALID FOR SPECIFIC DATES ONLY, ASK FOR DETAILS. |              |  |
| SEAWORLD - SAN DIEGO<br>PRICES LISTED FOR ADULT OR CHILD (3+)                                                     | LTS<br>PRICE |  |

1-DAY: ALL DAY DINE \$113 2-DAY - 2-PARKS: SEAWORLD & SESAME PLACE \$121 \*MILITARY PASS: SEAWORLD OR SESAME PLACE \$93

\$57

\*MILITARY PASS: INCLUDES UNLIMITED VISITS ON REGULAR OPERATING DAYS TO SEAWORLD **OR** SESAME PLACE, PLUS FREE GENERAL PARKING. VALID THRU DEC. 31, 2024. ACTIVE DUTY & VETERANS ONLY. LIMIT 6 PASSES.





| LTS PRICE | KNOTTS BERRY FARM                                                       |
|-----------|-------------------------------------------------------------------------|
| \$63      | *1-DAY: MON-THURS – ADULT OR CHILD (3+)                                 |
| \$66      | *1-DAY: ANY DAY – ADULT OR CHILD (3+)                                   |
|           | KNOTT'S TICKETS EXPIRE: MARCH 7, 2024                                   |
| LTS PRICE | HORNBLOWER CRUISES – SAN DIEGO<br>PRICES LISTED FOR ADULT OR CHILD (3+) |
|           |                                                                         |

CRUISES AVAILABLE IN SAN FRANCISCO, MARINA DEL REY, **NEWPORT BEACH & SACRAMENTO!** 

**MADAME TUSSAUDS - HOLLYWOOD LTS PRICE** 

GENERAL ADMISSION - ADULT OR CHILD

LOS ANGELES Z